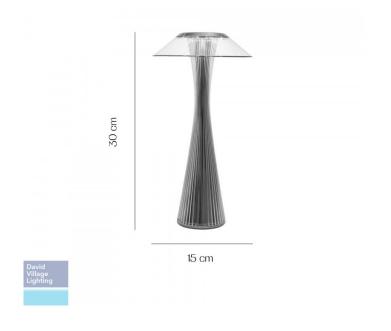

### PRODUCT SPECIFICATION

Light Source: 1.6W, 2700K, 130 Lumens

IP Code: 20

**Dimming:** In line on/off switch included on product.

Dimensions: 30 cm height

15 cm width