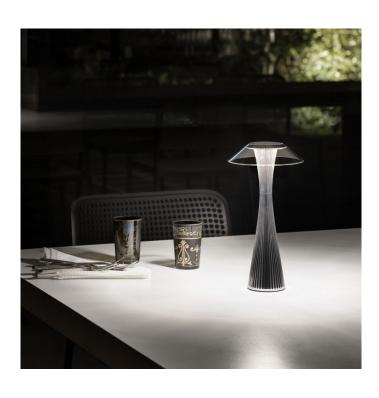

# **Kartell Space Table Lamp**

The Space table lamp was designed by Adam Tihany for Kartell. Adam was inspired by Seattle's landmark, the Space Needle; at 184m high, the observation tower is the tallest structure west of the Mississippi River.

As such the Space table lamp has a futuristic design, in 4 metallic finishes that add to the industrial and contemporary look. The lamp is rated for indoor use, although the Space is available in an outdoor version. Please contact us for further information and pricing.

Kartell Space table lamp can be recharged using a simple electricity socket, and it can operate autonomously for up to 8 hours. Simply gently touch the top of the dome to switch on. The chrome-finish version can also be used outdoors.