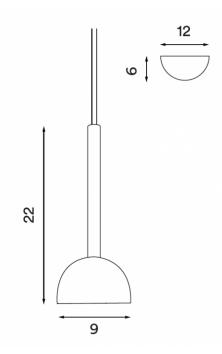

#### PRODUCT SPECIFICATION

Light Source: 6W, 3000K, 550 Lumens

IP Code: 20

**Dimming:** Dimmable via mains phase dimming.

**Dimensions:** Shade: Ø9cm

Length: 22cm

Cable Length: 370cm