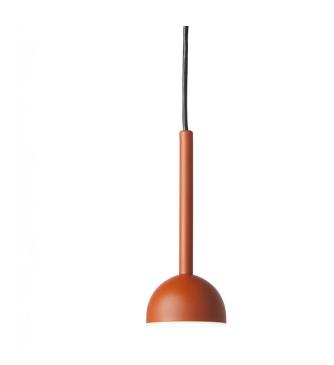

### **Northern Blush LED Pendant**

Morten & Jonas designed the Blush Pendant for Northern. The attractive pendant has a sleek and simple form and blends seamlessly in with its interior. When illuminated, the light emanated paired with the bold colours of the shade allow the pendant to take centre stage with an eye-catching display. The Blush Pendant is part of <a href="The Blush Collection">The Blush Collection</a> which features a wall light and rail pendant. These can be combined to create a cohesive display throughout your home.

The Blush Pendant is available in 3 bold finishes: Rusty Red, Black, and White. The inside of the shade is white, to optimise the reflection of light. The light emitted is a direct downward light, perfect for task lighting above a desk, kitchen island, or dining table. Alternatively, they can be installed in multiples in a row, running the length of a hallway. The Blush Pendant is ideal for both commercial and domestic interiors. With the freedom to mix and match the size and colours of your display, they are a versatile solution for a range of spaces.