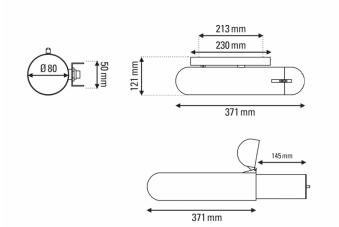

#### PRODUCT SPECIFICATION

Light Source: 8W, 2700K, 800 lumens

IP Code: 20

Dimming: Dimmable via Triac dimming

Dimensions: Ø8cm capsule 37cm capsule length 14.5cm max. light length 12.1cm depth