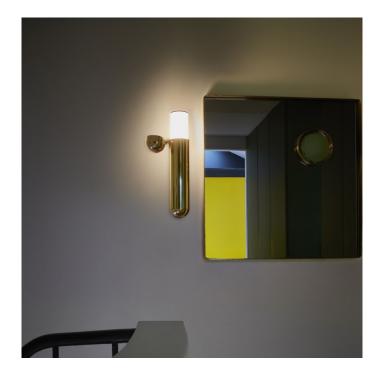

## **ISP LED Wall Light by DCW éditions**

The ISP wall lamp is an innovative and foward-thinking light, designed by Ilia Sergueïevitch Potemine. The wall light is switched on and off by pushing and pulling the IED light source in and out of the brass capsule. The design allows for an interactive light that creates a magical and nearly other-worldly aesthetic in any interior.

The ISP wall light is available in 2 versions, with the capsule being able to open from the left hand side or the right hand side. The wall light can also be installed horizontally or vertically to suit your needs. A beautiful and intriguing light, the ISP is also available in a table version.