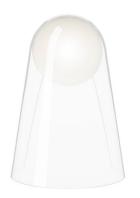

### Foscarini Satellight Wall Light

A best-seller from the Foscarini brand, the Satellight Wall Light is a beautiful and unique light designed by Eugeni Quitllet in 2017. The wall light emits light both upwards and downwards as the coned structure has an opening in the bottom and the glass globe sits at the top of the light. The included light source sits in the sphere and nicely diffuses outwards, creating a warm glow that is inviting and atmospheric.

The sphere in the Satellight Wall Lamp seems to be suspended in the air, acting as a decorative and evocative light that will catch the eye in any room. Wonderful for both homes and commercial spaces, it can be used by itself or in rows to line the walls in corridors, lounges, dining spaces, hallways and many more. The wall lamp is dimmable so you can create the exact ambience you need and you can also match with others from the stunning Foscarini Satellight collection.