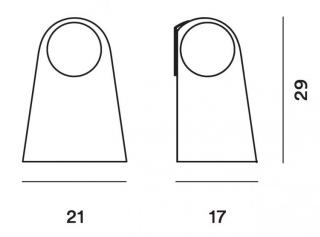

#### PRODUCT SPECIFICATION

Light Source: 1 x Max 25W G9 (excluded)

IP Code: 20

**Dimming:** Dimmable via mains phase dimming.

Dimensions: Width: 21cm

Depth: 17cm Height: 29cm