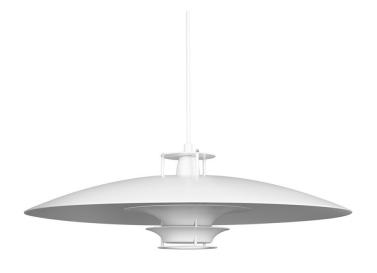

## Artek JL341 Pendant

The Artek JL341 pendant light, designed by renowned Finnish architect Juha Leiviskä, is a testament to the beauty of minimalism. Crafted from lightweight aluminium, this pendant light has a wide, disk-shaped shade that emits a soft, warm glow, providing both ambient and task lighting.

Available in two finishes, All White and White with Brass Reflectors, the JL341 pendant can seamlessly complement a variety of interiors, from modern living spaces to commercial environments. Whether displayed individually or in multiples, this pendant light is an elegant lighting solution that embodies simplicity and functionality.