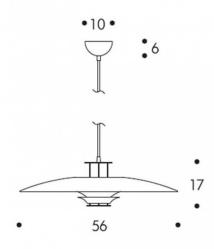

### PRODUCT SPECIFICATION

Light Source: 1 x Max 12W E27 (Excluded)

IP Code:

Dimming: Dimmable via mains phase dimming.

**Dimensions:** Height: 17cm

Width: 56cm

Cable Length: 200cm

For all sales and technical enquiries, please contact: