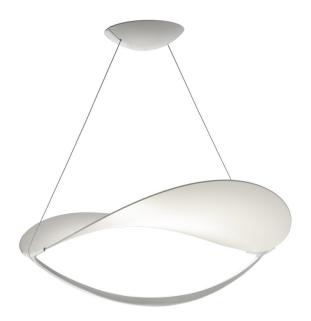

## Foscarini Plena LED Pendant Light

The Plena LED pendant light takes its name from the full moon, acting as a large source of light that is poetic and natural. The shade has two contrasting elements that work together to produce an intriguing and beautiful light. The top is a large disc that is moulded to create a waved effect. This allows the light, which sits in the curve beneath the disc, to reflect, creating a warm, glare-free glow.

The shape of the Plena LED pendant is both stunning and functional as it emits a downward light that is perfect for hanging over tables and surfaces. The LED light source is integrated into the light and can't be seen and the pendant is available in either a non-dimmable or dimmable version. Use in homes and professional settings to create a stylish impact in kitchens, dining rooms, and lounges.