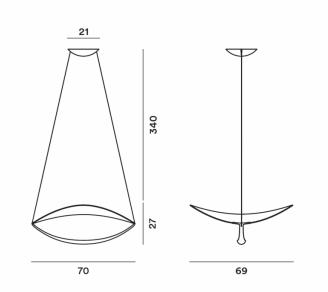

### **PRODUCT SPECIFICATION**

| Light<br>Source: | 32W, 2700K, 3530 Lumens                                                                                                                                                        |
|------------------|--------------------------------------------------------------------------------------------------------------------------------------------------------------------------------|
| IP Code:         | 20                                                                                                                                                                             |
| Dimming:         | Non-Dimmable<br>or<br>Dimmable via Dali dimming systems or Push to<br>make/ switch dimming. Please consult your<br>electrician, additional wiring may be required on-<br>site. |
| Dimensions:      | Width: 70cm<br>Height: 27cm<br>Ceiling Rose: Ø21cm<br>Cable Length: 340cm                                                                                                      |