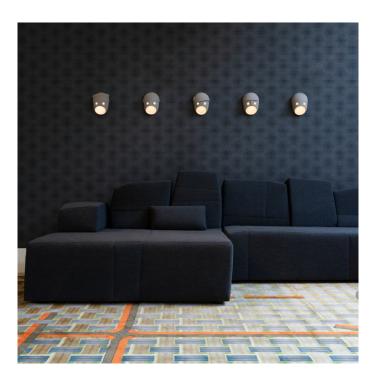

## PRODUCT DESCRIPTION

Designer: Kranen/Gille

To better introduce you to the party, first we have Bert; the darkest member of the group, greedy and jealous. Then we have a prestigious member of the Party, the Mayor who thinks a lot of himself and sees the world through his monocle, a controversial personality. The only lady in the Party, Coco, that knows to care of herself, independent and smart; the conventional mother, lover and woman. Then we have the patriotic soul of the Party, Glenn, a man with mission, search for clarity through idealogy and order. And last but not least, the evil mastermind that could not miss the Party, Ted, who went down the wrong path in his youth and whose face is the only one with no identifiable traits.

All Party wall lights have a basic tactile feel, with a certain rough feel to them due to the ceramic finish. Each one has its own distinctive trait, to separate them from one another; all but Ted. With an integrated LED source, The Party is energy efficient and dimmable, allowing you to tailor the brightness of the light. You can have one, two or all 5 personalities in your home or business, and bring The Party to you.