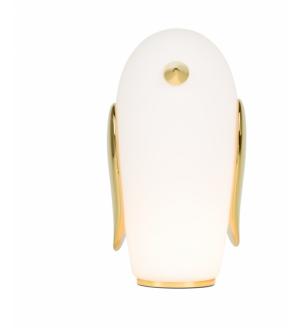

## Noot Noot Pet Light by Moooi

Playful and adorable, the Noot Noot lamp is part of Moooi's Pet Light Collection. The collection was designed by one of Moooi's founders, Marcel Wanders. With an opal glass body and golden ceramic details, the Noot Noot emits a soft and diffused ambience.

David

Village Lighting

The Noot Noot is a penguin with its very own personality; whether on a shelf, a coffee table, side table or the desk. The Pet Lights are guaranteed to bring a touch of magic and brighten any interior. The Pet Light Collection also includes two more animals, the <u>Purr</u> (rabbit) and the <u>Uhuh</u> (owl ) table lamps. The trio of lights have their own personalities and are most definitely a conversation starter.