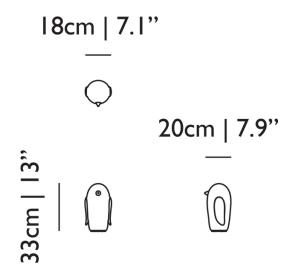

#### PRODUCT SPECIFICATION

Light Source: 1 x Max 4W G9 LED (included by Moooi)

IP Code:

**Dimming:** In line dimmer included on cable.

Dimensions: Height: 33cm Depth: 20cm Width: 18cm Cable Length: 250cm

20