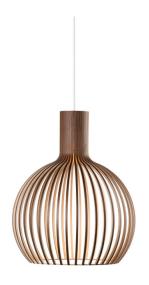

## Secto Octo Small 4241 Pendant Light

The Secto Octo Small 4241 pendant light is a compact yet eyecatching version of the larger Octo 4240 pendant. Its airy and lightweight design ensures it doesn't overwhelm smaller spaces, making it ideal for use in rows or groups to create a dramatic lighting display. A perfect fit for residential settings or commercial interiors, its Scandinavian aesthetic blends seamlessly with modern and classic designs alike.

Handmade in Finland by expert craftsmen, the Octo Small 4241 is constructed from PEFC-certified birch. Available in natural birch, laminated black or white, or a walnut veneer, it provides a soft, warm glow that adds a welcoming atmosphere to any room. Pair it with other Secto designs for a cohesive lighting scheme.