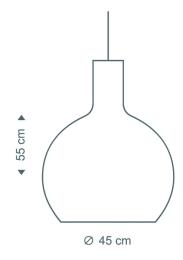

ows or groups to create a dramatic lighting display. A perfect fit for residential settings or commercial interiors, its Scandinavian aesthetic blends seamlessly with modern and classic designs alike.

Handmade in Finland by expert craftsmen, the Octo Small 4241 is constructed from PEFC-certified birch. Available in natural birch, laminated black or white, or a walnut veneer, it provides a soft, warm glow that adds a welcoming atmosphere to any room. Pair it with other Secto designs for a cohesive lighting scheme.

### PRODUCT SPECIFICATION

Light 1 x Philips CorePro Max 8W E27 LED - colour Source: temperature manually adjustable from 2700K-

6500K (Included by Secto)

IP Code: 20

**Dimming:** Dimmable via mains phase dimming.

Dimensions: Height: 55cm

Shade: Ø45cm

Cable length: 150cm





### For all sales and technical enquiries, please contact:

+44 (0)114 263 4266

info@davidvillagelighting.co.uk

www.davidvillagelighting.co.uk