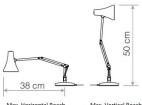

### PRODUCT SPECIFICATION

Light Source: 6W, 3000K, 470 Lumens

IP Code:

**Dimming:** Integrated dimmer on the product.

**Dimensions:** Shade: Ø9.2cm

Shade Height: 12.7cm

Base: Ø12cm

Maximum Reach (from base to shade): 50cm