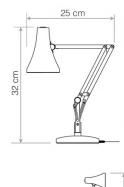

### PRODUCT SPECIFICATION

Light Source: 6W, 3000K, 470 Lumens

IP Code:

**Dimming:** Integrated dimmer on the product.

**Dimensions:** Shade: Ø9.2cm

Shade Height: 12.7cm

Base: Ø12cm

Maximum Reach (from base to shade): 50cm