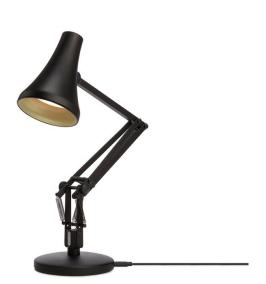

## **Anglepoise Type 90 Mini Mini Desk** Lamp

Launched in 2018, the Type 90 Mini Mini desk lamp is a revolutionary lamp that is completely dedicated to helping you complete tasks. With a tiny stature, the Type 90 Mini Mini desk light is very versatile and compact allowing for directional light. Like all Anglepoise lamps, it can be moved and adjusted how you see fit, with a shade that can be rotated and tilted and an arm that can be angled. What sets this light truly apart, though, is the ability for the whole lamp to swivel 360° from its base.

The desk lamp comes with a USB cable that can be plugged into a laptop or simply into the wall, allowing you to use it for a variety of different tasks. The Mini Mini desk lamp comes with an integrated LED bulb which is dimmable meaning you can forget the hassle of replacing a bulb and be rest assured that it will last for up to 20,000 hours. Its dimmable function means you can use the handy desk light for anything, whether you need a bright light for work or an atmospheric light for bedtime.

The Type 90 Mini Mini desk lamp shows how Anglepoise have made a splash in the 21st Century, adapting to the modern era, whilst still providing iconic, chic and timeless design. With six lovely colours to choose from, this is the perfect desk lamp for taking up little room and for being versatile.