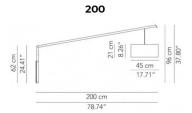

### **PRODUCT SPECIFICATION**

Light 1 x Max 70W E27 (Excluded)

Source:

IP Code: 20

Dimming: Cable and Plug: In-line on/off switch included on

cable

Hard-wired: Dimmable via mains phase dimming.

Dimensions: 120:

Shade: Ø45cm Shade Height: 21cm Depth: 120cm Full Height: 80cm

170:

Shade: Ø45cm Shade Height: 21cm Depth: 170cm Full Height: 90cm

200:

Shade: Ø45cm Shade Height: 21cm Depth: 200cm Full Height: 96cm

Cable Length (Cable and Plug): 295cm