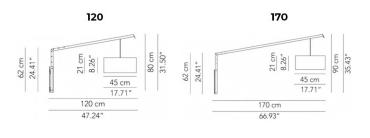

### **PRODUCT SPECIFICATION**

Light 1 x Max 70W E27 (Excluded)

Source:

IP Code: 20

Dimming: Cable and Plug: In-line on/off switch included on

cable

Hard-wired: Dimmable via mains phase dimming.

Dimensions: 120:

Shade: Ø45cm Shade Height: 21cm Depth: 120cm Full Height: 80cm

170:

Shade: Ø45cm Shade Height: 21cm Depth: 170cm Full Height: 90cm

200:

Shade: Ø45cm Shade Height: 21cm Depth: 200cm Full Height: 96cm

Cable Length (Cable and Plug): 295cm