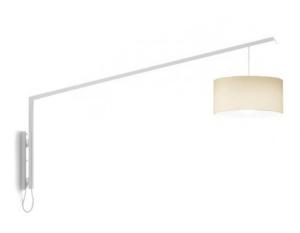

# **ModoLuce Angelica Wall Light**

The ModoLuce Angelica Wall Light combines minimalist elegance with functional versatility, making it a standout addition to both residential and commercial spaces. Designed by Grasselli + Modo Luce R&D, this light features a sleek metal structure available in matt white or black, paired with a matching cotton fabric lampshade for a cohesive, refined look. The cantilevered arm offers a 160-degree rotation, ensuring optimal light direction and adaptability to your environment.

Perfect for creating warm, inviting atmospheres, the Angelica Wall Light is ideal for living rooms, bedrooms, or public spaces seeking a relaxed ambiance. The light can be supplied with either a cable and plug or as a hardwired version, catering to various installation preferences. For a bespoke touch, additional shade colours are available on request, making the Angelica Wall Light as customisable as it is stylish.