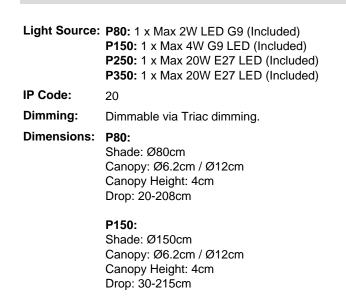

#### P250:

Shade: Ø250cm Canopy: Ø12cm Canopy Height: 4cm Drop: 40-224.5cm

#### P350:

Shade: Ø350cm Canopy: Ø12cm Canopy Height: 4cm Drop: 50-234cm