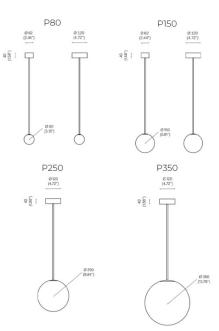

#### P250:

Shade: Ø250cm Canopy: Ø12cm Canopy Height: 4cm Drop: 40-224.5cm

#### P350:

Shade: Ø350cm Canopy: Ø12cm Canopy Height: 4cm Drop: 50-234cm