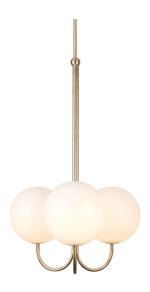

## Michael Anastassiades Triple **Angle Pendant**

The Michael Anastassiades Triple Angle Pendant is a testament to modernist design, featuring three luminous opaline glass spheres artfully arranged within a satin brass or nickel-plated frame. Inspired by the elegance of fishing hooks, the pendant combines sculptural form with practical functionality. Each sphere is crafted from mouth-blown glass, emitting a soft, ambient light that creates a warm and inviting atmosphere.

The Triple Angle Pendant's rod suspension allows for a customisable drop length, ensuring adaptability to any residential or commercial space. The unlacquered finish enhances the natural beauty of the materials, developing a unique patina over time. This pendant embodies Anastassiades' dedication to timeless design and artisanal craftsmanship, making it a standout addition to any interior.