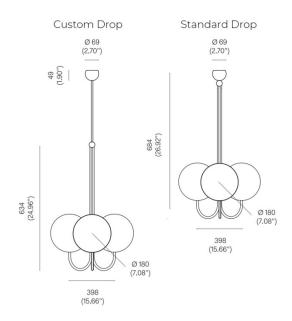

#### PRODUCT SPECIFICATION

Light Source: 3 x Max 3.5W G9 LED (Included)

IP Code:

**Dimming:** 

Dimmable via Triac dimming.

**Dimensions: Standard Drop** 

Shade: Ø18cm Fixture Width: 39.8cm Canopy: Ø5.67cm Canopy Height: 4.9cm Drop: 68.4cm

#### **Custom Drop**

Shade: Ø18cm Fixture Width: 39.8cm Canopy: Ø5.67cm Canopy Height: 4.9cm Drop: 73.5-263.5cm