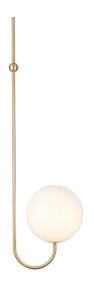

## Michael Anastassiades Single Angle Pendant

The Michael Anastassiades Single Angle Pendant is a minimalist lighting solution that embodies simplicity and craftsmanship. Inspired by the form of a fishing hook, the pendant features a single luminous opaline glass sphere held within a satin brass or nickel-plated frame. The use of mouth-blown glass adds a tactile elegance, complementing the sleek metal structure. With a rod-suspended design, the pendant's drop length can be customised to suit your interior needs, ensuring versatility in both residential and commercial settings.

Designed with an appreciation for natural materials, the Single Angle Pendant's finishes are left unlacquered, allowing a patina to develop over time, enhancing its character. The timeless aesthetic, paired with Michael Anastassiades' dedication to artisanal techniques, ensures this light remains both functional and an enduring piece of design.