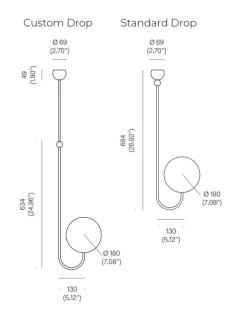

### PRODUCT SPECIFICATION

Light Source: 1 x Max 3.5W G9 LED (Included)

IP Code: 20

**Dimming:** Dimmable via Triac dimming.

**Dimensions: Standard Drop** 

Shade: Ø18cm Fixture Width: 13cm Canopy: Ø5.67cm Canopy Height: 4.9cm

Drop: 68.4cm

#### **Custom Drop**

Shade: Ø18cm Fixture Width: 13cm Canopy: Ø5.67cm Canopy Height: 4.9cm Drop: 73.5-201cm