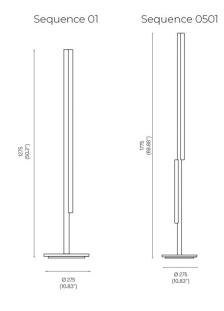

Dimensions: Sequence 01:

Height: 127.5cm Base: Ø27.5cm Cable Length: 250cm

Sequence 0501:

Height: 177.5cm Base: Ø27.5cm Cable Length: 250cm