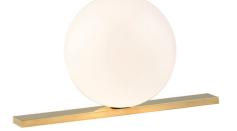

# Michael Anastassiades Get Set Table Lamp

The Michael Anastassiades Get Set Table Lamp is a striking design that balances form and function. A mouth-blown opaline glass sphere delicately rests on a polished bar, creating an interplay of geometric shapes that exude timeless elegance.

With its black braided flex and inline dimmer switch, this lamp offers both aesthetic appeal and practical functionality, allowing you to adjust the light to suit your mood or setting. Michael Anastassiades' attention to material authenticity ensures that the unlacquered brass will develop a natural patina over time, adding unique character to each piece.

Ideal as a bedside lamp, desk light, or accent piece, the Get Set Table Lamp brings a sense of calm and refinement to any space.

This product is also available in Custom Patina Finishes by request only, please <u>contact us</u> to discuss pricing and availability.