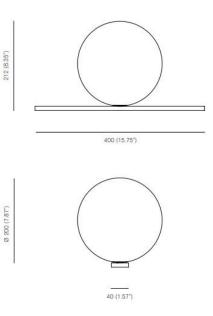

### **PRODUCT SPECIFICATION**

| Light Source: | 1 x Max 3.5W G9 LED | (Included) |
|---------------|---------------------|------------|
|---------------|---------------------|------------|

IP Code:20Dimming:In-line dimmer included on cable.Dimensions:Shade: 20cm<br/>Height: 21.2cm<br/>Base Width: 4cm<br/>Base Length: 40cm