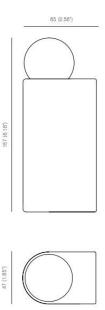

#### PRODUCT SPECIFICATION

Light Source: 1 x Max 2W G9 LED (Included)

IP Code:

**Dimming:** Dimmable via mains phase dimming.

Dimensions: Depth: 6.5cm Height: 15.7cm Width: 4.7cm

20