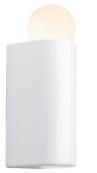

### Michael Anastassiades Porcelain Series D3 Wall Light

The Porcelain Series D3 Wall Light is a minimalist masterpiece that redefines functional lighting. Designed with a sleek, glazed porcelain body and an opaline diffuser, this handmade wall light emits a soft, diffused glow, creating a warm and inviting ambience. Its refined proportions and attention to detail pay homage to Bauhaus-era design while introducing a contemporary twist.

The D3 Wall Light is versatile in its installation, with the option to position the light facing upwards or downwards. Whether placed in a living area, hallway, or bathroom, it enhances any space with its timeless sophistication and artisanal charm.