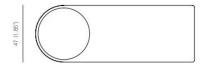

#### PRODUCT SPECIFICATION

Light Source: 1 x Max 2W G9 LED (Included)

IP Code: 20

**Dimming:** Dimmable via mains phase dimming.

Dimensions: Depth: 13.2cm

Height: 10.2cm Width: 4.7cm

For all sales and technical enquiries, please contact: