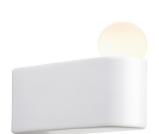

## Michael Anastassiades Porcelain Series D2 Wall Light

The Porcelain Series D2 Wall Light is a refined expression of minimalist design and expert craftsmanship. With its glazed porcelain body and opaline diffuser, this wall light offers a soft, even glow, enhancing both contemporary and classic interiors. Handmade and inherently unique, each piece carries subtle variations that highlight the artisanal process.

Ideal for hallways, living spaces, or bathrooms, the D2 Wall Light combines functional lighting with timeless aesthetics. The option to mount the light with the bulb facing upwards or downwards adds flexibility, making it a versatile choice for a range of applications. Designed with both form and function in mind, the D2 complements its surroundings while serving as a statement piece that exudes elegance.