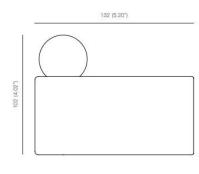

#### PRODUCT SPECIFICATION

Light Source: 1 x Max 2W G9 LED (Included)

IP Code: 20

**Dimming:** Dimmable via mains phase dimming.

Dimensions: Depth: 13.2cm

Height: 10.2cm Width: 4.7cm

For all sales and technical enquiries, please contact: