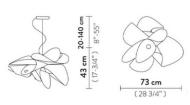

#### PRODUCT SPECIFICATION

Light Source: 21W, 2700K, 2830 lumens

IP Code: 20

**Dimming:** Dimmable via Triac dimming.

Dimensions: Ø90cm

Height: 55 cm

#### Small