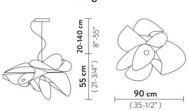

#### PRODUCT SPECIFICATION

Light Source: 21W, 2700K, 2830 lumens

IP Code: 20

**Dimming:** Dimmable via Triac dimming.

Dimensions: Ø90cm

Height: 55 cm

#### Large