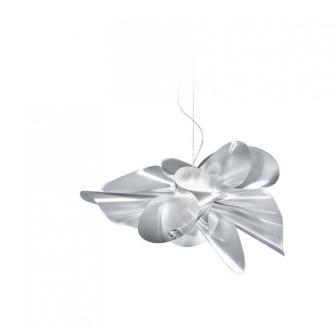

### Slamp Etoile Suspension

Etoile's name was inspired by the world of classical dance, the weightlessness and elegance are due to the materials that spread the light throughout the product and into your space. Designed by Adriano Rachele, this suspension light has a modern yet elegant design and is curated from Slamp's own patented Lentiflex® material.

The Etoile suspends in the air with sublime elegance like a dancing star, a perfect balance of asymmetrical forms. The Etoile has an innovative magnetic attachment that allows you to easily detach and remove the diffuser for simple maintenance and replacement operations.

Etoile Suspension Light is a great way to illuminate your space, whether in your home or a professional setting like restaurants and bars. It is certainly made to be the star and icon of any room and steal the show every time.