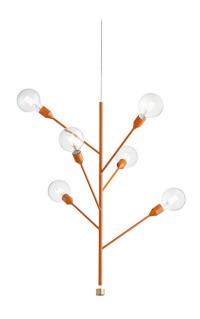

## **ModoLuce Baobab Pendant Light**

The ModoLuce Baobab Pendant Light brings the elegance of nature into your interiors, inspired by the silhouette of a stylised tree. Designed by Paolo Grasselli, this eye-catching pendant light features a painted metal structure with three or six arms, creating a bold yet refined statement. Available in a selection of finishes, including caramel, white, lead grey, and matt gold, the Baobab blends effortlessly into both contemporary and classic interiors. Its distinctive counterweight, crafted in natural brass, adds a unique touch while providing balance and functionality.

Perfect for residential and commercial spaces, the Baobab Pendant Light offers ambient illumination, creating a warm and inviting atmosphere. Ideal for dining areas, living rooms, or large open spaces, this versatile luminaire transforms any room into an artistic masterpiece. The pendant is IP20 rated, ensuring suitability for indoor use, and utilises multiple E27 lamp fittings, making it both practical and visually stunning.