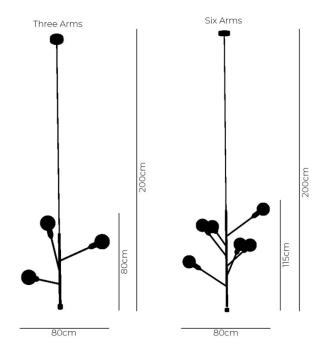

#### PRODUCT SPECIFICATION

Light Source: Three Arms: 3 x Max 4W E27 LED (Included)

Six Arms: 6 x Max 4W E27 LED (Included)

IP Code: 20

**Dimming:** Dimmable via mains phase dimming.

**Dimensions: Three Arms:** 

Width: 80cm Height: 80cm Drop Height: 200cm

Six Arms: Width: 80cm Height: 115cm Drop Height: 200cm