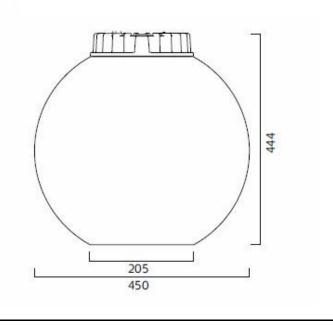

## PRODUCT SPECIFICATION

Light Source: 32W, 3000K, 1900 Lumens

IP Code: 20

**Dimming:** Non-Dimmable. **Dimensions:** Shade: Ø45cm

Base: Ø20.5cm Height: 45.4cm

Cable Length: 250cm

For all sales and technical enquiries, please contact: