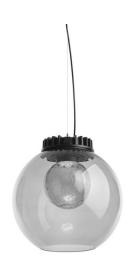

# **Zero City Globe LED Pendant Light**

A favourite among contemporary outdoor lighting designs, the Zero City Globe LED Pendant Light brings a bold, architectural presence to any space. Designed by Thomas Bernstrand, this fixture showcases an archetypal globe shape with a generous diameter, making it well-suited for urban environments, hospitality projects, and large-scale outdoor spaces.

The pendant features a black-painted aluminium and metal frame (RAL 9005), complemented by a grey-toned acrylic outer shade. Inside, a crackled glass inner shade is available in grey or cognac, offering a warm, diffused glow. Equipped with a 23W integrated LED module (3000K, 1900LM), the pendant delivers efficient, high-quality illumination. Suspended by a 2.5m wire, the City Globe Pendant is ideal for outdoor ceilings, covered walkways, and modern exterior spaces.