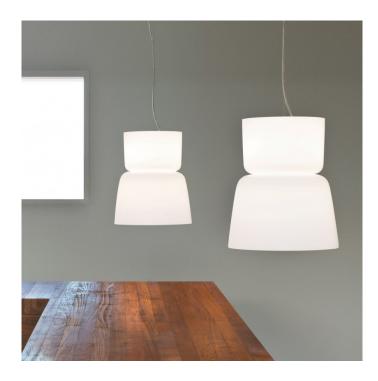

## Bloom S5 LED Pendant Light by Prandina

The integrated LED version of Prandina's Bloom S5.

Designer Sergio Prandina's eponymous company are known for their skill with glass and the Bloom S5 pendant certainly justifies this reputation. It's unusual shape is created by combining two similarly-shaped blown glass diffusers, facing away from each other, one lighting upwards and one lighting down. These two light sources can be switched on separately or together, and the result is a simple, yet versatile light which is at home in just about any environment. Whether you want to directly light a kitchen counter or dining table, or to create ambience in a living space or restaurant, the Bloom S5 is the perfect solution.