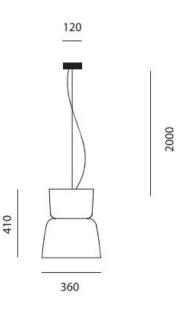

#### **PRODUCT SPECIFICATION**

| Light Source: | 19.2W, 3000K, 2100 lumens                                    |
|---------------|--------------------------------------------------------------|
| IP Code:      | 20                                                           |
| Dimming:      | Dimmable via Trailing edge.                                  |
| Dimensions:   | Ø36cm<br>42cm height<br>16cm ceiling rose<br>2m cable length |