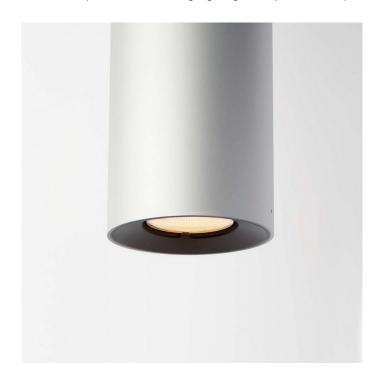

## **Luceplan E04 Ceiling Light**

The Luceplan e04 Ceiling Light was designed by Habits Design Studio in 2006, and takes inspiration from architectural style. The recessed light source prevents glare and improves visual comfort, it can also be easily adjusted and directed where needed, resulting in both style and functionality.

This elegant and minimalistic design is perfect for illuminating smaller spaces such as hallways, or can be used as a powerful task light in kitchens.

Available in 2 sizes (see spec sheet for reference).