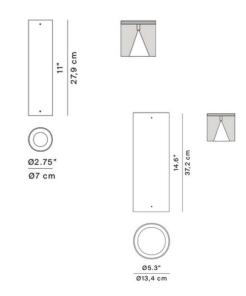

This elegant and minimalistic design is perfect for illuminating smaller spaces such as hallways, or can be used as a powerful task light in kitchens.

Available in 2 sizes (see spec sheet for reference).

#### PRODUCT SPECIFICATION

**Light Source: Small:** 1 x Max 30W HAGS GU10 (excluded)

Large: 1 x Max 45W HMGS G53 (excluded)

IP Code: 20

**Dimming:** Dimmable via mains phase dimming.

Dimensions: Small:

Height: 27.9cm

Ø7cm

Large:

Height: 37.2cm Ø13.4cm

For all sales and technical enquiries, please contact:

+44 (0)114 263 4266

info@davidvillagelighting.co.uk

www.davidvillagelighting.co.uk