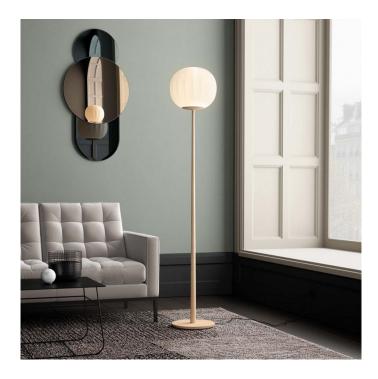

### Luceplan Lita Floor Lamp

The Lita Floor Lamp, designed by David Dolcini, is a perfect combination of natural elements and modern-day technology. If you are looking for a way to optimise the ambience of your space, look no further. The Lita Floor Lamp is a perfect example of how you don't have to sacrifice elegance for a sturdy design.

David

Village Lighting

The ash wood finish is a natural and calming style, great for Scandinavian or minimalistic interiors. The rounded surface of the glass diffuser hosts subtle vertical ridges, blurring at each end of the sphere and creating delicate and harmonious lines. This minimalist lamp produces a gentle and even light, it also features a built-in dimmable function in order for you to personalise the ambience of your space. The Luceplan Lita Floor Lamp can be a great new addition in a lounge, next to your desk, or even in a bedroom.