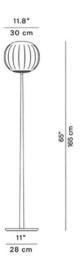

Dimming: In line dimmer included on cable.

Dimensions: Ø30cm

H: 165cm

Base: 28cm Cable Length: 225cm