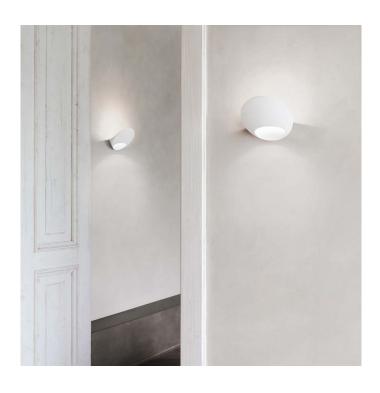

## **Luceplan Garbi Wall Light**

Designed by David Dolcini, the Garbi Wall Light boasts a futuristic yet simple appearance, almost blending into the wall itself. Dolcini says he created the wall light to have a sculptural quality and the result is impressive. With built in powerful LEDs this light is not only aesthetically pleasing but also incredibly functional.

The LEDs produce a warm white, glare-free light inside the diffuser which then casts a softly curved halo downwards against the wall through the opening below. A lot of the light is also reflected upwards against the wall to indirectly illuminate the room. It creates a very impressive graphic effect against the wall and ensuring a very unique and expressive lighting pattern. The LED light source can also be dimmed with a trailing edge phase control dimmer. Whether presented in your hallway, living room or your kitchen the Garbi adds a unique decoration and functional lighting to any space.