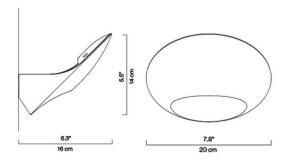

#### PRODUCT SPECIFICATION

Light Source: 34W, 2700K, 1932 Lumens

IP Code: 20

**Dimming:** Dimmable via trailing edge dimming.

Dimensions: Width: 20cm

Height: 14cm Depth: 16cm