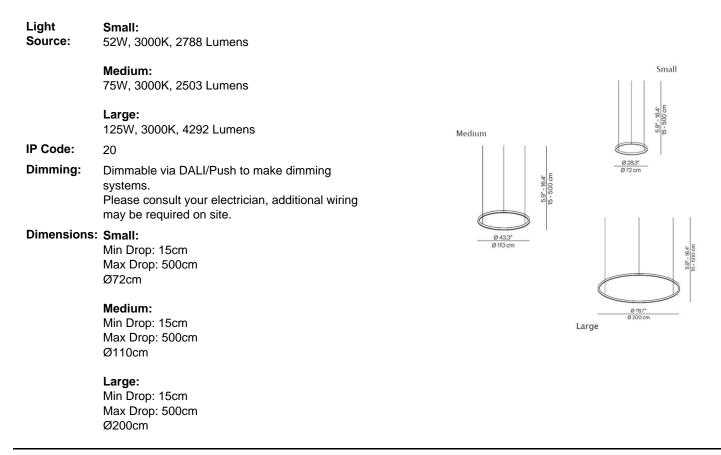

Compendium Circular Suspension can be installed individually or combined in up to three rings to create your own unique composition.

Available in 3 sizes and 3 different finishes.

### **PRODUCT SPECIFICATION**