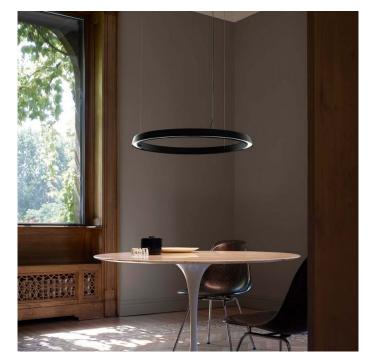

# Luceplan Compendium Circle LED Suspension

David

Village Lighting

The Luceplan Compendium Circular Suspension provides functional, modern lighting for even large rooms. Designed by Daniel Rybakken, this luminaire can be mounted in different ways. Either as a downlight to shine down upon areas such as dining tables and living room coffee table, or mounted with upward beam distribution, so that the light radiates upwards towards the ceiling and reflects back to illuminate the room. This makes the light incredibly personable and depends on how you decide to display it - it can be adjusted by rotating the reflector at the time of installation.

The profile conserves a slim body, it is unobtrusive. The Compendium Circular Suspension is a striking light that attracts instantly with its unique design. The design is durable and strong, making it the best addition for contemporary homes or public spaces. This light harnesses high performance LED, keeping the form clean and minimalistic whilst still remaining a striking addition to your space.

Compendium Circular Suspension can be installed individually or combined in up to three rings to create your own unique composition.

Available in 3 sizes and 3 different finishes.