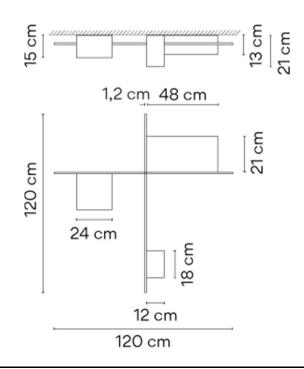

indirect and indirect illumination, not only creating fun plays of light on the ceiling but also casting an even glow across your room.

This contemporary ceiling Light remains unobtrusive despite its size and is just as stunning turned off as it is when illuminating - replicating a piece of art on your wall and guaranteed to catch the eye of you and any visitors. Available in two industrial finishes, the Vibia Structural LED Ceiling Light can fit into a range of modern interiors, for both residential and commercial areas.

### PRODUCT SPECIFICATION

Light

55W, 3000K, 7720 Lumens

Source:

IP Code: 20

**Dimming:** Dimmable via 1-10V dimming systems. Please

consult your electrician, additional wiring may be

required on-site.

Dimensions: Width: 120cm

Length: 120cm Maximum Depth: 21cm





### For all sales and technical enquiries, please contact:

+44 (0)114 263 4266

info@davidvillagelighting.co.uk

www.davidvillagelighting.co.uk