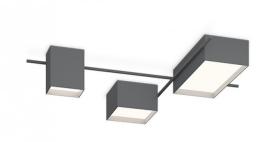

## Vibia Structural 2645 LED Ceiling Light

Designed by Arik Levy, the Vibia Structural 2645 LED Ceiling Light is the largest in the collection. The silhouette combines sleek metal rods and aluminium boxes which house the LED light sources. These box diffusers assist in creating both indirect and indirect illumination, not only creating fun plays of light on the ceiling but also casting an even glow across your room.

This contemporary ceiling Light remains unobtrusive despite its size and is just as stunning turned off as it is when illuminating - replicating a piece of art on your wall and guaranteed to catch the eye of you and any visitors. Available in two industrial finishes, the Vibia Structural LED Ceiling Light can fit into a range of modern interiors, for both residential and commercial areas.

Dimensions: Width: 120cm

Length: 120cm Maximum Depth: 21cm