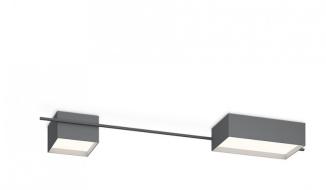

# Vibia Structural 2642 LED Ceiling Light

The Structural 2642 LED Ceiling Light was designed by Arik Levy for Vibia, its inspiration came from the ancient routine of illuminating caves with torches placed in corners. This ceiling light is strikingly minimalistic despite its bold geometric shapes and utilises high-quality metal. This design plays with light and shadow, providing you with both direct and indirect illumination in order to grant you with highly functional but glare-free light.

With the Structural 2642 Ceiling Light, Levy deconstructs the light and integrates it into your surrounding - it is easy to forget that Structural isn't a work of art in your room but actually a functioning ceiling light. This piece is a beautiful addition to hallways, offices, reception areas or kitchens. Thanks to the two industrial style finishes, the Vibia Structural LED Ceiling Light can adapt to a vast array of contemporary interiors.