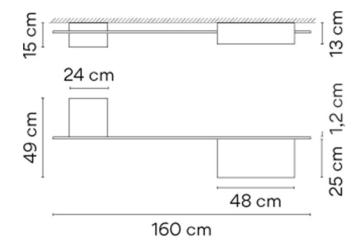

irect illumination in order to grant you with highly functional but glare-free light.

With the Structural 2642 Ceiling Light, Levy deconstructs the light and integrates it into your surrounding - it is easy to forget that Structural isn't a work of art in your room but actually a functioning ceiling light. This piece is a beautiful addition to hallways, offices, reception areas or kitchens. Thanks to the two industrial style finishes, the Vibia Structural LED Ceiling Light can adapt to a vast array of contemporary interiors.

#### PRODUCT SPECIFICATION

Light

41W, 3000K, 6642 Lumens

Source:

IP Code: 20

Dimming: Dimmable via 1-10V dimming systems. Please

consult your electrician, additional wiring may be

required on-site.

Dimensions: Width: 49cm

Lenath: 160cm

Maximum Depth: 15cm





## For all sales and technical enquiries, please contact:

+44 (0)114 263 4266

in fo@david vill agelighting.co.uk

www.davidvillagelighting.co.uk