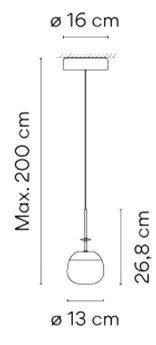

#### PRODUCT SPECIFICATION

**Light** 4W, 2700K, 415 Lumens

Source:

IP Code: 20

Dimming: Dimmable via 1-10V and PUSH to make dimming

systems.

Dimensions: Shade: Ø13cm

Shade Height: 26.8cm

Maximum Drop Height: 200cm Ceiling Canopy: Ø16cm