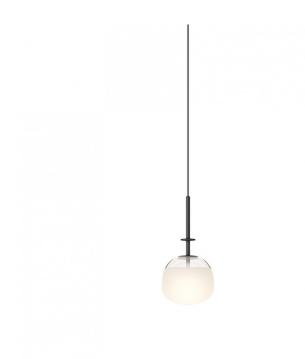

### Vibia Tempo 5772 Pendant

The Vibia Tempo 5772 Pendant features an asymmetrical blown glass diffuser which is suspended from a metal structure, the shade assists in dispersing a cosy ambient glow that can be easily dimmed. Tempo 5772 was designed by Lievore, Altherr, Molina and is a smaller alternative to the <a href="Tempo 5778 Pendant">Tempo 5778 Pendant</a> the inspiration for this eye-catching contemporary pendant light comes from varying degrees of luminance and the interplay of opacity, translucence and transparency.

The Tempo 5772 produces functional but inviting light and offers you the choice between four colours (Graphite, Terra Red, Cream or Green), the versatility of the Tempo ensures it can be integrated into an array of interiors either individually or in clusters and can suit a range of styles. It is a beautiful addition to living spaces, kitchen islands, dining spaces, bedside tables and over counters in bars, restaurants or shops.