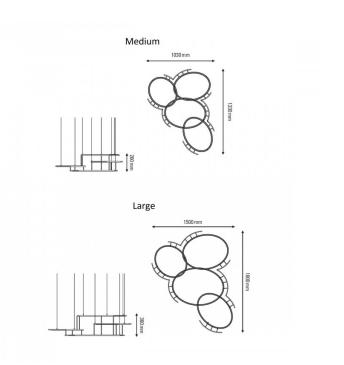

The Broche pendant lamp is an interplay of light and shadow, casting reflections onto its surroundings for an intriguing lighting solution. The suspension is available in 2 sizes, medium or large, and is best used either as a main light or even in multiple for much larger spaces.

#### PRODUCT SPECIFICATION

Light Source: 100W, 2700K, 10000 lumens

IP Code: 20

Dimming: Non-dimmable
Dimensions: Medium:

133cm width 103cm length

26cm height

Large:

180cm width 150cm length 36cm height