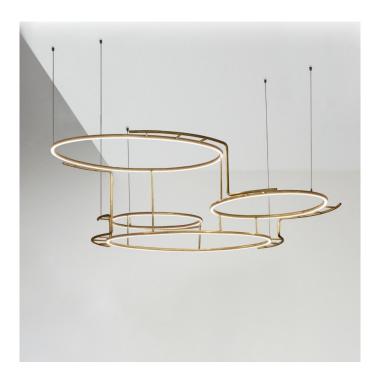

## **Broche LED Suspension Light by DCW éditions**

Created by contemporary designer Éric de Dormaël, the Broche pendant light has a sculptural form that is ethereal and airy. Four circles sit suspended in the air, connected by a multi-layered structure made from natural brass. The integrated LED light source sits in each circle, creating beautiful bands of light that are inviting and mesmerising.

The Broche pendant lamp is an interplay of light and shadow, casting reflections onto its surroundings for an intriguing lighting solution. The suspension is available in 2 sizes, medium or large, and is best used either as a main light or even in multiple for much larger spaces.