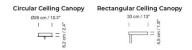

Ø25cm Length: 67cm

P2: Ø25cm Length: 120cm

**P3**: Ø25cm Length: 173cm

Circular Canopy: Ø26cm x 6.2cm or Rectangular canopy: 33cm x 9.6cm

Cable Length: 500cm