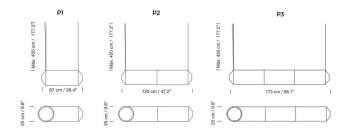

### **PRODUCT SPECIFICATION**

| Light | P1: 43W, 2200-2700K, | 1251 Lumens |
|-------|----------------------|-------------|

- Source: P2: 73W, 2200-2700K, 2190 Lumens
  - P3: 100W, 2200-2700K, 3128 Lumens
- **IP Code:** 20
- **Dimming:** Dimmable via 1-10V dimming systems. Please consult your electrician, additional wiring may be required on-site.
- Dimensions: P1:

Ø25cm Length: 67cm

P2: Ø25cm Length: 120cm

**P3**: Ø25cm Length: 173cm

Circular Canopy: Ø26cm x 6.2cm or Rectangular canopy: 33cm x 9.6cm

Cable Length: 500cm