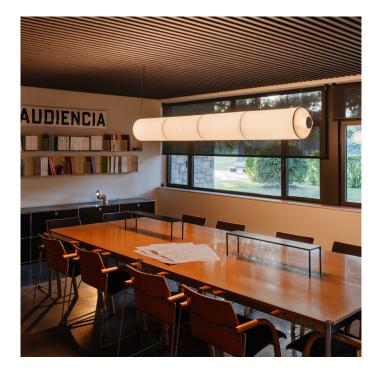

## Santa & Cole Tekiò Horizontal LED Pendant Light

David

Village Lighting

Designed by Anthony Dickens, the Tekio Horizontal pendant lamp uses the best of LED technology and ancient materials to bring a truly stylish light. The pendant light is created using a methacrylate diffuser which surrounds the integrated LED which in turn is covered by a shade made of Japanese washi paper. The paper has been around for centuries and is traditionally used to create Japanese lanterns.

Emulating this aesthetic, the Tekio Horizontal pendant light features a tubed silhouette that suspends in mid-air in a graceful way. The paper and inner diffuser create a warm illumination which is also dimmable thanks to Dim to Warm technology. This system allows you to dim not only the lumen output but also the colour temperature to find the perfect atmosphere for your interior. Available in 3 sizes, you can also match with the <u>Tekio</u> <u>Vertical pendant</u> for a consistent lighting scheme.