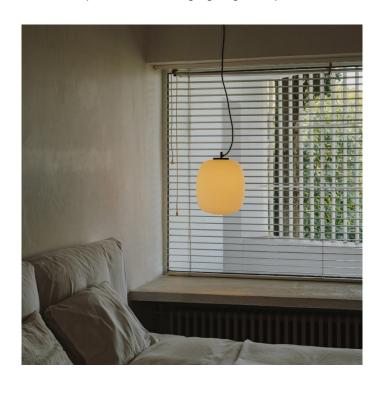

## Santa & Cole Globo Cesta Pendant Light

The Globo Cesta pendant brings the beautiful diffuser from the Cesta table lamp to a stunning and minimalist hanging lamp. The designer, Miguel Milá, was first inspired to make the Cesta design when he saw an abandoned opal glass globe in front of a glass factory. After saving it, he used it as the basis of the Cesta collection which is defined by a rounded opal lampshade.

The Globo Cesta pendant lamp conceals the light bulb for a diffused glow and also has an opening for a downward illumination. The pendant light can be used in a wide variety of settings, whether used for ambience or for hanging over a table. You can also pair with the smaller Globo Cestita pendant for a consistent yet varied look in your space.