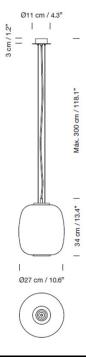

#### PRODUCT SPECIFICATION

Light Source: 1 x Max 11W E27 LED (included)

IP Code: 20

**Dimming:** Dimmable via mains phase dimming.

Dimensions: Shade: Ø27cm

Shade Height: 34cm Ceiling Canopy: Ø11cm Max Cable Length: 300cm