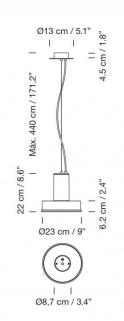

may be required on site.

Dimensions: Shade: Ø23cm

Shade Height: 22cm Max Drop: 440cm

Ceiling Canopy: Ø13cm x 4.5cm

For all sales and technical enquiries, please contact:

+44 (0)114 263 4266

info@davidvillagelighting.co.uk