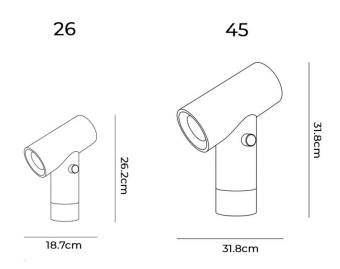

#### PRODUCT SPECIFICATION

Light Source: 10W, 2700K, 425 Lumens

IP Code:

**Dimming:** Integrated dimmer included on product.

**Dimensions:** 

Height: 26.2cm Width:18.7cm Depth: 8.7cm

45

Height: 45.4cm Width: 31.8cm Depth: 14.4cm