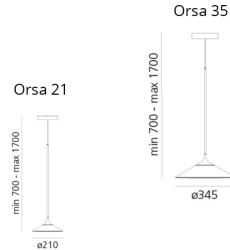

required on site.

Dimensions: Orsa 21 - Ø 21 cm

Orsa 35 - Ø 34.5 cm

70-170 cm max drop height

For all sales and technical enquiries, please contact:

+44 (0)114 263 4266

info@davidvillagelighting.co.uk

www.davidvillagelighting.co.uk