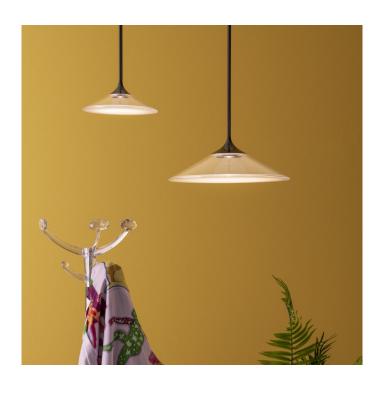

## **Orsa by Artemide**

We currently have limited stock of one of these items in our Clearance section .

Like a floating disk of light, the Orsa lights have been stripped down to bare essentials. A glass cover makes sure that there is no glare, as the light source remains hidden. The shape of the shade is highlighted even more, as the LED light is diffused through the lens allowing the light be distributed over a wider area. While the Orsa suspension can be used as a single unit, above a dining table, or reception area; multiple suspensions can create an equally impressive effect or even form a chandelier. Orsa is available in two sizes, the smaller Orsa 21 and large Orsa 35.