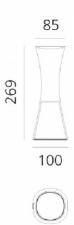

#### PRODUCT SPECIFICATION

Light Source: 3.6W, 2700K, 240 lumens

IP Code: 20

**Dimming:** Dimmer included on product.

**Dimensions:** Ø 10 cm base

26.9 cm height

For all sales and technical enquiries, please contact: