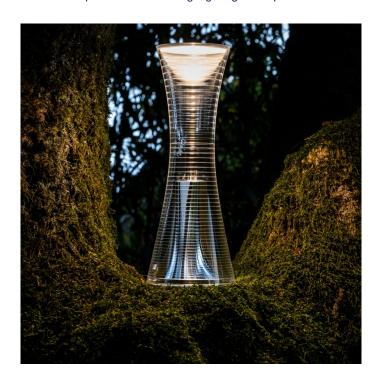

## **Come Together by Artemide**

Carlotta de Bevilacqua is the designer behind the Come Together! table lamp. An innovative design, modern and equipped with LED technology. Come Together has a rechargeable battery that lasts up to 16 hours. You can charge your Come Together using a USB port.

Due to the small weight (400g) the Come Together can move around the house with you, take it to the bedroom, the kitchen, your living room. The table lamp also supports 3 different light performances (1.2W - 360lx, 2.4W-680lx, 3.6W-1000lx) by sliding a switch at the base.