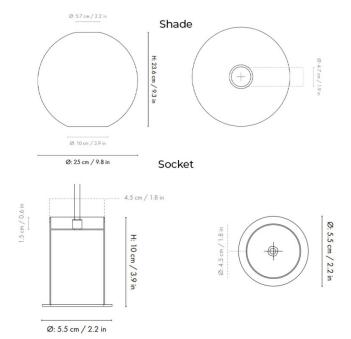

- IP Code:
- **Dimming:** Dimmable via mains phase dimming
- Dimensions: Socket Height: 10cm Socket: Ø5.5cm Shade Height: 23.6cm Shade: Ø25cm

Cable Length: 300cm