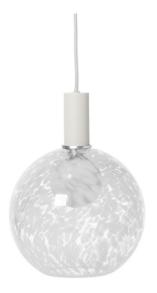

## Ferm Living Collect Low Socket Pendant Glass Sphere

The Ferm Living Collect Low Socket Pendant Glass Sphere is a refined yet versatile lighting solution, designed as part of the modular Collect Lighting series. Featuring a perfectly rounded opal glass sphere, this pendant casts a gentle and even glow, ideal for creating a cosy and inviting atmosphere in residential and commercial spaces alike.

The low socket design keeps the shade closer to the ceiling, making it particularly suited for rooms with standard or lower ceiling heights. The contrast between the smooth opal glass and the structured metal socket, available in various finishes, enhances its timeless appeal. Complete with a 3-metre fabriccovered cord, a coordinating ceiling canopy, and a decorative brass ring, this pendant light is a sleek addition to dining areas, bedrooms, and living spaces.