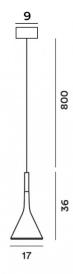

#### PRODUCT SPECIFICATION

Light Source: 8W, 2700K, 635 Lumens

**IP Code:** 44 / 65

**Dimming:** Dimmable via Triac dimming.

Dimensions: Shade: Ø17cm

Shade Height: 36cm eiling Rose: 9cm Cable Length: 800cm