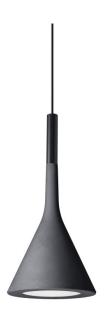

## Foscarini Aplomb Outdoor LED Pendant Light

The Aplomb LED outdoor pendant creates direct, precise lighting and can be hung alone or in multiple compositions. Designed by Paolo Lucidi & Luca Pevere, this outdoor version of the Aplomb is ideal for lighting an outdoor seating or dining area to provide needed illumination as it gets darker.

Made from concrete and available in 3 finishes which celebrate its personality; Sage Green, Pompeian Red and the more traditional and raw Light Grey, the outdoor Aplomb pendant light is sure to make a bold statement.