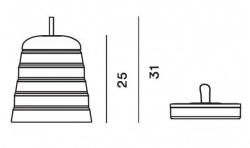

#### **PRODUCT SPECIFICATION**

FOSCARINI

LA5621

| Light Source: | 2.4W, 2700K, 325 Lumens           |
|---------------|-----------------------------------|
| IP Code:      | 65                                |
| Dimming:      | Integrated dimmer on the product. |
| Dimensions:   | Ø24cm<br>Height: 31cm             |