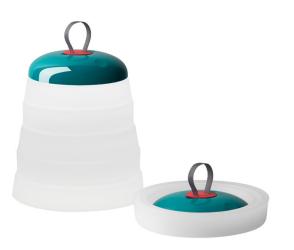

## Foscarini Cri Cri LED Portable Lamp

The Foscarini Cri Cri LED portable lamp is a playful, whimsical light that is made for both indoor and outdoor use, designed by Studio Natural. The lamp has an integrated LED light source and battery which allows you to recharge using a USB charger to get a maximum of 10 hours of life when on the highest power. Thanks to its IP65 rating, the Cri Cri can be used in both indoor and outdoor settings and can be carried anywhere you want, whether hiking through the woods, to use in your own garden or when camping under the stars.

The Cri Cri LED rechargeable lamp has a touch dimmer so you can create the atmosphere you need whether indoors or out. The portable lamp is available in 2 colours, green or red and is a very versatile and stylish light. Both festive and practical, the Cri Cri lamp will not disappoint and can be used for many settings and functions!

#### **PRODUCT SPECIFICATION**

FOSCARINI

LA5621

| Light Source: | 2.4W, 2700K, 325 Lumens           |
|---------------|-----------------------------------|
| IP Code:      | 65                                |
| Dimming:      | Integrated dimmer on the product. |
| Dimensions:   | Ø24cm<br>Height: 31cm             |