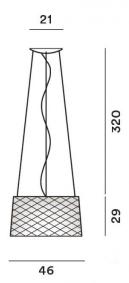

#### PRODUCT SPECIFICATION

Light Source: 31W, 2700K, 2010 Lumens

**IP Code:** 44-65

Dimming: Dimmable via mains phase dimming.

Dimensions: Shade: Ø46cm

Shade Height: 29cm Ceiling Rose: Ø21cm Cable Length: 320cm