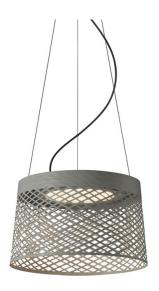

## Foscarini Twiggy Grid LED Pendant Light

The Twiggy Grid pendant light is a linear design combined with the strong flexibility which characterises the formal elegance and sophistication of the <u>Foscarini Twiggy collection</u>. Emitting a downward, diffused light this pendant works wonderfully hanging over tables, providing a functional and needed illumination.

With an IP44 rating, the Twiggy Grid LED pendant can be used outdoors, casting luminous light and providing a modern aesthetic to exteriors. The integrated LED light source also makes it energy-saving and long-lasting, perfect for outdoor spaces such as patios, porches and balconies to light up the area as the night sky draws in.