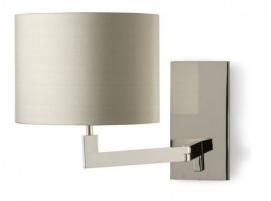

### **PRODUCT DESCRIPTION**

Porta Romana Bentley Wall Lamp SWL08. A properly useful bedside Wall Light with a practical, long reach designed by Jack Bentley.

David

Village Lighting

(Pictured finish) NICKEL WITH PUTTY SHADE

BACKPLATE DIMENSIONS H 240mm x W 120mm

FINISHES 1 Bronze /2 Nickel /3 Polished Brass

#### **PRODUCT SPECIFICATION**

Light Source: 1 x max 8W LED E27 GLS (excluded) IP Code: 20

Dimensions: HEIGHT 240mm HEIGHT WITH SHADE 350mm **PROJECTION 540mm** WIDTH 260mm WIDTH WITH SHADE 368mm