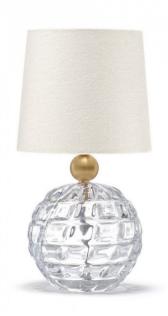

# Porta Romana Trinket Table Lamp

LA5608

SOURCE: https://www.davidvillagelighting.co.uk/product/Porta-Romana-Trinket-Table-Lamp/19350

### PRODUCT DESCRIPTION

Porta Romana Trinket Table Lamp GLB78. Fusing exquisite honeycombed glass with a brass accent, light reflects from each facet of this petite glass sphere table lamp.

Finishes available: /1 Clear with Brass /2 Nickel spinning

(Pictured finish:)
Clear with Brass spinning with Chalk linen shade

#### PRODUCT SPECIFICATION

IP Code: 20

**Dimensions:** APPROXIMATE HEIGHT 230mm

WITH SHADE 357mm WIDTH 150mm WITH SHADE 178mm

SHADE DIMENSIONS 178mm x 152mm x 165mm

For all sales and technical enquiries, please contact: