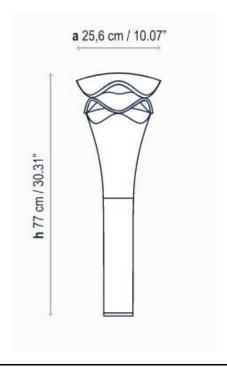

#### PRODUCT SPECIFICATION

Light Source: 8W, 2700K, 860 Lumens

IP Code: 66

**Dimming:** Dimmable via Triac dimming.

Dimensions: Height: 77cm

Width: 25.6cm Base: Ø9.2cm

For all sales and technical enquiries, please contact: