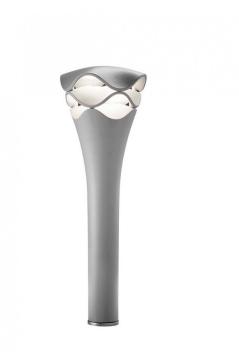

## **Bover Cornet B/77 LED Bollard**

The Bover Cornet B/77 LED Bollard has a personality strongly rooted in nature and purposefully brightens the space it is in, without appearing too dominant. This understated design is the largest in the Cornet family, designed by Alex Fernandez Camps, but still boasts the same curved lines and playful layers that make the lamp stand out. The body is made from polyurethane, a durable material - making this bollard highly weather resistant all year round.

The integrated LED is dispersed through the layers of the lamp head and creates a decorative lighting effect in whichever area you decide to display the B/77. Even when not illuminated, the Bover Cornet B/77 LED Bollard makes a lasting impact in your environment and adds a charming and artistic touch.