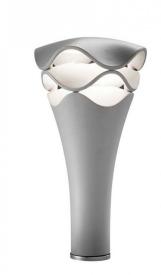

### **Bover Cornet B/52 LED Bollard**

Designed by Alex Fernandez Camps for Bover, the Cornet B/52 LED Bollard is a perfect solution for illuminating your outdoor areas. The B/52 is heavily inspired by nature, boasting curved lines and an organic design. The decoration on the lamp head resembles crashing waves in the ocean, which are flooded with light when the LED light source is turned on. Although even when turned off, the Bover Cornet B/52 makes a statement.

The second largest lamp in the Cornet collection, the B/52 grants more versatility in terms of usage than its smaller counterpart. The B/52 spreads a larger beam of light without being too dominant in your space. This bollard is a great lighting solution for private gardens, public walkways, public parks and even by a public or residential pool. Thanks to the durable materials and IP66 rating, the Cornet B/52 is highly weather resistant.