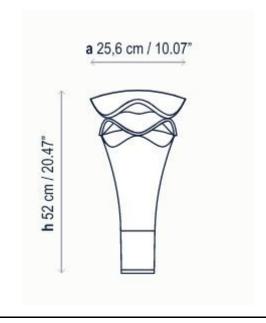

#### PRODUCT SPECIFICATION

Light Source: 8W, 2700K, 860 Lumens

IP Code: 66

Dimming: Dimmable via Triac dimming.

Dimensions: Height: 52cm

Width: 25.6cm Base: Ø9.2cm

For all sales and technical enquiries, please contact: