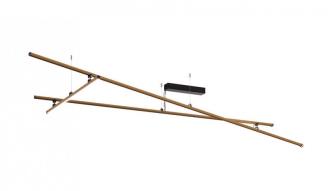

## Fabbian Freeline LED Ceiling Light

Designed by Flynn Talbot, the Fabbian Freeline Ceiling Light is a unique lighting solution, consisting of three slender and finely detailed aluminium rods fitted with LED technology. These metal bars overlap forming an asymmetrical triangular form and casting an even dispersion of light across the room below. With a width of nearly 2m, the Freeline Ceiling Light is an excellent decorative lighting solution that provides ample light. Upon installation you can also personalise the direction of the diffusers, allowing you to instal a more functional direct downlight or an ambient indirect uplight - you are even able to utilise both settings.