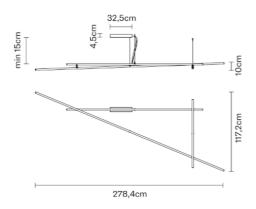

#### **PRODUCT SPECIFICATION**

| Light<br>Source: | 86.4W, 3000K, 5760 Lumens                                                                                                    |
|------------------|------------------------------------------------------------------------------------------------------------------------------|
| IP Code:         | 20                                                                                                                           |
| Dimming:         | Dimmable via Push to make/1-10V dimming systems. Please consult your electrician, additional wiring may be required on site. |
| Dimensions:      | Length: 278.4cm<br>Width: 117.2cm<br>Height: 10cm<br>Drop Height: 15cm<br>Ceiling Canopy: 32.5cm x 4.5cm                     |