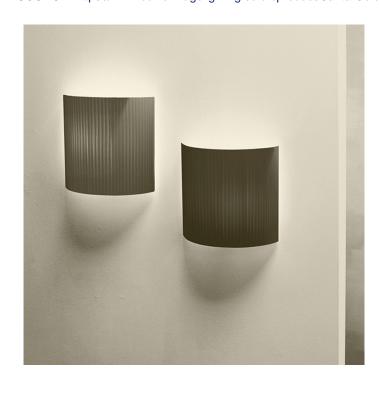

## Santa & Cole Comodin Wall Light

Part of Santa & Cole's revival of natural materials, the Comodin is a fine example of what the brand stands for. Santa & Cole use wood, fabric, paperboard and other natural materials to create a different effect to the cold light produced by halogen light bulbs. The result is a shift in fashion and interior design, one that values simplicity and fine craftsmanship.

Each shade is unique with the fabric ribbons folded by hand. Santa & Cole collaborated with studio Raw Color in the Netherlands, in search of new hues to create new shades. The arched body is covered with a handcrafted ribbon or parchment shade and the Comodin wall light is available in two shapes, square or rectangular. A minimalist light for any interior space, both commercial and residential.