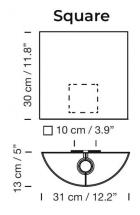

#### PRODUCT SPECIFICATION

Light Source: 1 x Max 4.5W E27 LED (included)

IP Code: 20

**Dimming:** Dimmable via mains phase dimming.

Dimensions: Square:

Height: 30cm Width: 31cm Depth: 13cm

Rectangular: Height: 24cm Width: 50cm Depth: 13cm