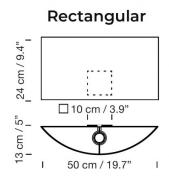

#### PRODUCT SPECIFICATION

Light Source: 1 x Max 4.5W E27 LED (included)

IP Code: 20

**Dimming:** Dimmable via mains phase dimming.

Dimensions: Square:

Height: 30cm Width: 31cm Depth: 13cm

Rectangular: Height: 24cm Width: 50cm Depth: 13cm