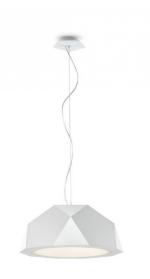

# Fabbian Crio Pendant

The Fabbian Crio Pendant is a modern and sophisticated design by Gio Minelli. It is the result of his time studying polyhedrons as well as the process of working with aluminium sheets. The geometric pendant light is available with either an aluminium body and white finish or a darkened wood structure and finish, it is also available in two sizes.

The Crio Pendant also features a PMMA diffuser which helps to disperse the functional downlight into an even and glare-free illumination. For this reason, the Fabbian Crio is an excellent choice for kitchens, dining rooms, above workspaces, entryways and even in larger commercial areas. It is a beautiful addition to lobbies, shared offices, restaurants and bars. Crio can be displayed individually or clustered together with varying sizes to create a more dramatic installation.