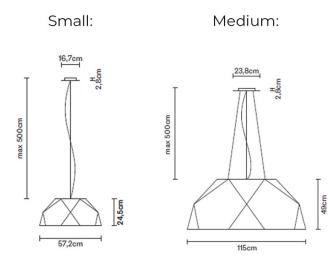

## PRODUCT SPECIFICATION

Light Source: 5 x Max 18W E27 LED (excluded)

IP Code: 20

Dimming: Dimmable via mains phase dimming.

**Dimensions:** Small:

Ø57.2cm

Shade Height: 24.5cm Ceiling Canopy: Ø16.7cm

Medium: Ø115cm

Shade Height: 49cm Ceiling Canopy: Ø23.8cm

Maximum Drop Height: 500cm

For all sales and technical enquiries, please contact:

+44 (0)114 263 4266

info@davidvillagelighting.co.uk

www.davidvillagelighting.co.uk