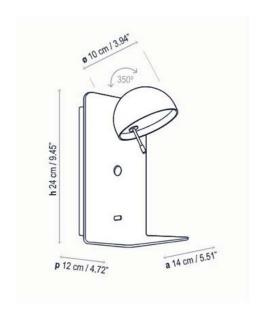

#### PRODUCT SPECIFICATION

Light Source: 4.2W, 2700K, 475 lumens

IP Code: 20

**Dimming:** Integrated on/off switch on the product.

Dimensions: Shade: Ø10cm

Height: 24cm Depth: 12cm Width: 14cm