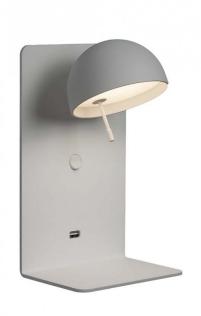

## **Bover Beddy A/02 LED Wall Light**

Designed by Danos Salgados, the Bover Beddy A/02 LED Wall Light is an evolution of the A/01. Still featuring the sleek and minimalistic design and slender frame, but with a built in shelf and USB port to further enhance the functionality. The built in shelf can hold up to 2kgs, making it a perfect spot to rest your phone, especially with the USB port which can charge your electronics whilst the lamp is in use. Salgados understands the important of functionality and ensures that every feature of his designs provides a function.

The Beddy A/02 is a beautiful addition to minimalistic spaces and can reach its full potential next to your bed, the adjustable shade provides a directional light, whilst the integrated LED ensures a warm light diffusion - overall making the A/02 an exceptional reading lamp. The adjustable shade can be manoeuvred via the built in handle attached to the diffuser.