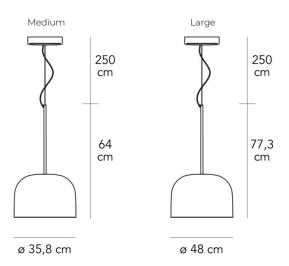

#### **PRODUCT SPECIFICATION**

| Light Source: | Medium: 40W, 2700K, 4500 Lumens<br>Large: 60W, 2700K, 6600 Lumens |
|---------------|-------------------------------------------------------------------|
| IP Code:      | 20                                                                |
| Dimming:      | Dimmable via mains phase dimming.                                 |
| Dimensions:   | <b>Medium:</b><br>Height: 64cm<br>Width: 35.8cm                   |
|               | Large:<br>Height: 77.3cm<br>Width: 48cm                           |

Cable length: 250cm