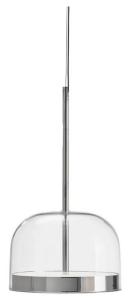

## Fontana Arte Equatore LED Pendant Light

The Fontana Arte Equatore LED Pendant Light reimagines the traditional glass-shade lamp with a strikingly modern and innovative design. Suspended by fine steel cables, its transparent glass shade is elegantly paired with a central metal band that houses two LED light sources. These luminous discs, positioned at the "equator" of the lamp, diffuse light both upward and downward, creating a warm, even glow. The result is a visually captivating illumination that softly highlights the surrounding space while casting a magical ambient light across the glass shade.

Available in two sizes and four sophisticated finishes, including cool grey with dark chrome and warm copper with pink glass, the Equatore Pendant offers versatility for a range of interiors. Perfect for dining areas, entryways, or as a statement piece above kitchen islands, this pendant enhances any space with its refined aesthetic and practical functionality. Whether used individually or in clusters, the Equatore LED Pendant creates an inviting atmosphere, seamlessly blending contemporary design with Fontana Arte's timeless elegance.