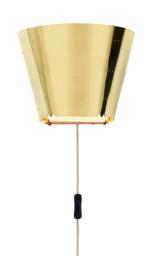

## **Gubi Tynell 9464 Wall Light**

Designed in the mid 20th century by Paavo Tynell, the 9464 wall light has been brought back, adapted for the modern day by Gubi. The shade, made from polished brass, is both distinctive and elegant as the intriguing design showcases Tynell's trademark perforated dots that can be seen across his other works.

With a diffused indirectional light, this wall lamp is a simple and refined choice for home decoration, that particularly fits well in contemporary décor due to its timelessness and modernity. For a room truly inspired by Tynell, match the 9464 with other parts of his collection to create a symbiotic and seamless design scheme.