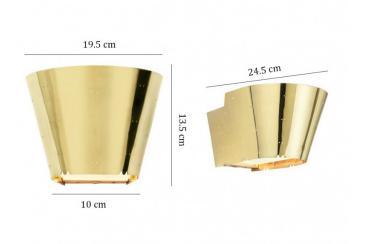

#### PRODUCT SPECIFICATION

Light Source: 1 x Max 77W E27 (Excluded)

IP Code: 20

**Dimming:** In-line on/off switch included on cable.

Dimensions: Length: 24.5cm

Width: 19.5cm Height: 13.5cm

For all sales and technical enquiries, please contact: